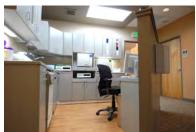

## Dr. Mario Pedroza

To keep up with his rapidly growing dental practice, Dr. Pedroza planned to expand into the adjoining office condominium, but he needed to maintain the lobby he shared with a neighboring practice. Norwest had to combine the new and existing spaces and remodel the entire office and lobby all while Dr. Pedroza continued to operate his practice.

"We bought the condominium suite next to ours and needed to combine the spaces. We also needed to blend into the existing décor of a third suite since we shared a waiting area. Handling the job in two phases, Norwest totally gutted and built out one unit, then the other, before creating an opening between them. It was obvious Norwest's staff spent a lot of time figuring out how to unify our suites and blend into the third—they were great and so were the results."