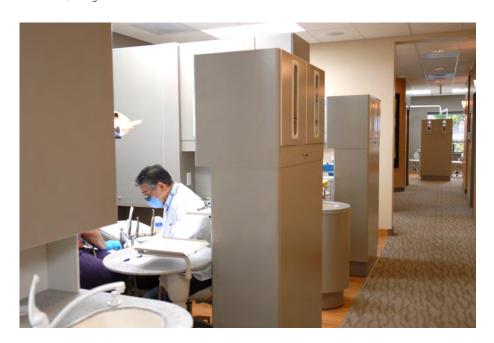

## Dr. Mario Pedroza

To keep up with his rapidly growing dental practice, Dr. Pedroza planned to expand into the adjoining office condominium, but he needed to maintain the lobby he shared with a neighboring practice. Norwest had to combine the new and existing spaces and remodel the entire office and lobby all while Dr. Pedroza continued to operate his practice.

"We bought the condominium suite next to ours and needed to combine the spaces. We also needed to blend into the existing décor of a third suite since we shared a waiting area. Handling the job in two phases, Norwest totally gutted and built out one unit, then the other, before creating an opening between them. It was obvious Norwest's staff spent a lot of time figuring out how to unify our suites and blend into the third—they were great and so were the results."