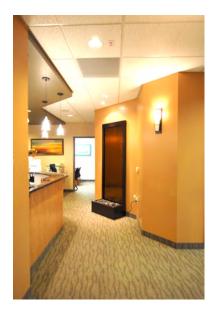

## Dr. Mario Pedroza

To keep up with his rapidly growing dental practice, Dr. Pedroza planned to expand into the adjoining office condominium, but he needed to maintain the lobby he shared with a neighboring practice. Norwest had to combine the new and existing spaces and remodel the entire office and lobby all while Dr. Pedroza continued to operate his practice.

"We bought the condominium suite next to ours and needed to combine the spaces. We also needed to blend into the existing décor of a third suite since we shared a waiting area. Handling the job in two phases, Norwest totally gutted and built out one unit, then the other, before creating an opening between them. It was obvious Norwest's staff spent a lot of time figuring out how to unify our suites and blend into the third—they were great and so were the results."