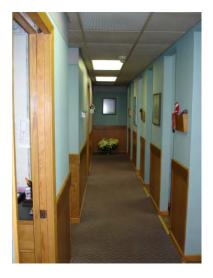

## Dr. Mario Pedroza

To keep up with his rapidly growing dental practice, Dr. Pedroza planned to expand into the adjoining office condominium, but he needed to maintain the lobby he shared with a neighboring practice. Norwest had to combine the new and existing spaces and remodel the entire office and lobby all while Dr. Pedroza continued to operate his practice.

"We bought the condominium suite next to ours and needed to combine the spaces. We also needed to blend into the existing décor of a third suite since we shared a waiting area. Handling the job in two phases, Norwest totally gutted and built out one unit, then the other, before creating an opening between them. It was obvious Norwest's staff spent a lot of time figuring out how to unify our suites and blend into the third—they were great and so were the results."